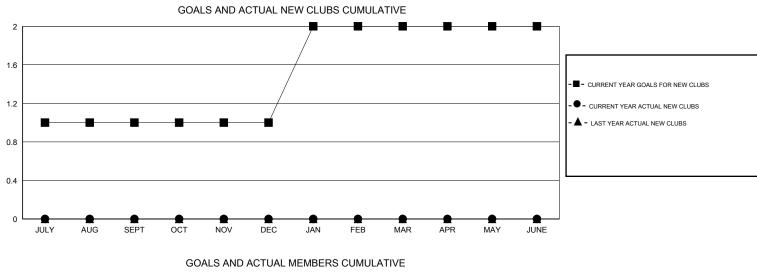

## DANA BIGGS GMT.

| GMT: DANA BIGGS LOCATION CALIFORNIA |                  |                     |                            |                             |                       |                    |                       | GMT CA 1                     |                             |
|-------------------------------------|------------------|---------------------|----------------------------|-----------------------------|-----------------------|--------------------|-----------------------|------------------------------|-----------------------------|
| -                                   |                  | Clubs               |                            |                             | Members               |                    |                       |                              |                             |
| RESULTS FOR 2013-2014               |                  |                     |                            |                             | RESULTS FOR 2013-2014 |                    |                       |                              |                             |
| QUARTER                             | NEW CLUB<br>GOAL | ACTUAL NEW<br>CLUBS | ACTUAL<br>DROPPED<br>CLUBS | ACTUAL NET<br>GAIN/<br>LOSS | QUARTER               | NEW MEMBER<br>GOAL | ACTUAL NEW<br>MEMBERS | ACTUAL<br>DROPPED<br>MEMBERS | ACTUAL NET<br>GAIN/<br>LOSS |
| JULY/AUG/SEPT                       | 1                | 0                   | 1                          | -1                          | JULY/AUG/SEPT         | 50                 | 45                    | 49                           | -4                          |
| OCT/NOV/DEC                         | 0                | 0                   | 0                          | 0                           | OCT/NOV/DEC           | 25                 | 17                    | 19                           | -2                          |
| JAN/FEB/MAR                         | 1                | 0                   | 0                          | 0                           | JAN/FEB/MAR           | 45                 | 13                    | 7                            | 6                           |
| APR/MAY/JUNE                        | 0                | 0                   | 0                          | 0                           | APR/MAY/JUNE          | 25                 | 0                     | 0                            | 0                           |