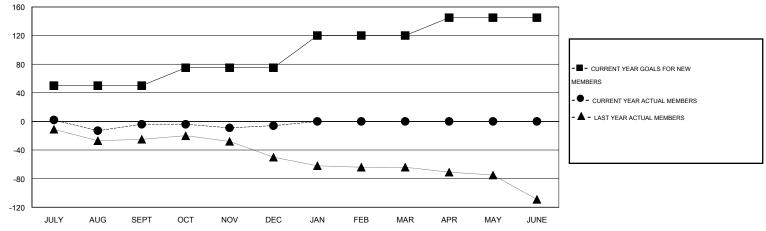

## DANA BIGGS GMT.

| GMT: DANA BIGGS LOCATION CALIFORNIA |                  |                     |                            |                             |                       |                    |                       | GMT CA 1                     |                             |
|-------------------------------------|------------------|---------------------|----------------------------|-----------------------------|-----------------------|--------------------|-----------------------|------------------------------|-----------------------------|
| -                                   |                  | Clubs               |                            |                             | Members               |                    |                       |                              |                             |
| RESULTS FOR 2013-2014               |                  |                     |                            |                             | RESULTS FOR 2013-2014 |                    |                       |                              |                             |
| QUARTER                             | NEW CLUB<br>GOAL | ACTUAL NEW<br>CLUBS | ACTUAL<br>DROPPED<br>CLUBS | ACTUAL NET<br>GAIN/<br>LOSS | QUARTER               | NEW MEMBER<br>GOAL | ACTUAL NEW<br>MEMBERS | ACTUAL<br>DROPPED<br>MEMBERS | ACTUAL NET<br>GAIN/<br>LOSS |
| JULY/AUG/SEPT                       | 1                | 0                   | 1                          | -1                          | JULY/AUG/SEPT         | 50                 | 45                    | 49                           | -4                          |
| OCT/NOV/DEC                         | 0                | 0                   | 0                          | 0                           | OCT/NOV/DEC           | 25                 | 17                    | 19                           | -2                          |
| JAN/FEB/MAR                         | 1                | 0                   | 0                          | 0                           | JAN/FEB/MAR           | 45                 | 13                    | 7                            | 6                           |
| APR/MAY/JUNE                        | 0                | 0                   | 0                          | 0                           | APR/MAY/JUNE          | 25                 | 0                     | 0                            | 0                           |